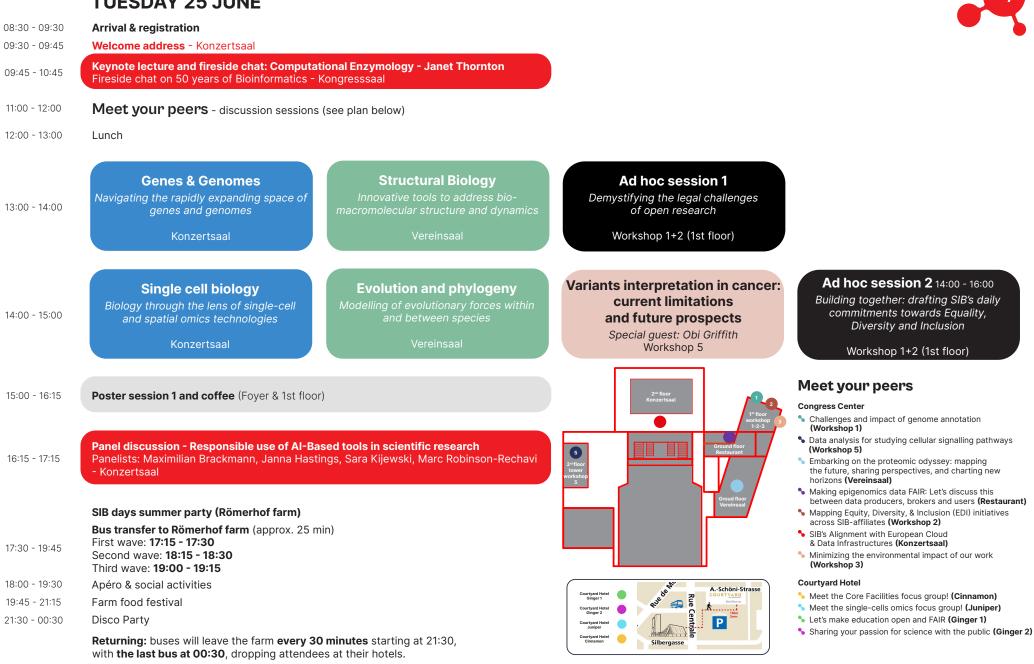

## **TUESDAY 25 JUNE**

|               | Conference ag<br>WEDNESDAY 26 JUNE                                                                                        | enda                                                                                                           |                                                                                           |
|---------------|---------------------------------------------------------------------------------------------------------------------------|----------------------------------------------------------------------------------------------------------------|-------------------------------------------------------------------------------------------|
| 09:30 - 10:30 | <b>Medicine and Health</b><br>Personalised health and disease,<br>from molecules to systems<br>Konzertsaal                | Ecolgy, Environment<br>and agriculture<br>Unraveling ecosystem complexity<br>with bioinformatics<br>Vereinsaal |                                                                                           |
| 10:30 - 11:00 | Coffee                                                                                                                    |                                                                                                                |                                                                                           |
| 11:00 - 12:00 | New methods in bioinformatics<br>Mathematical and computational<br>approaches to solve biological problems<br>Konzertsaal | <b>Proteins and proteomes</b><br>Proteins and proteomes,<br>from data to knowledge<br>Vereinsaal               | Ad hoc session 3<br>The SIB Resources for the non-specialists<br>Workshop 1+2 (1st floor) |
| 12:00 - 13:15 | Lunch                                                                                                                     |                                                                                                                |                                                                                           |
| 13:15 - 14:15 | SIB remarkable outputs- Konzertsaal                                                                                       |                                                                                                                |                                                                                           |
| 14:15 - 15:30 | Poster session 2 - Beer & bretzel (Foyer & 1st floor)                                                                     |                                                                                                                |                                                                                           |
| 15:30 - 16:20 | Keynote lecture:<br>Open Science Bioinformatics Resources for Precision Oncology - Obi Griffith<br>- Konzertsaal          |                                                                                                                |                                                                                           |
| 16:20 - 16:35 | Poster prizes & closing remarks                                                                                           |                                                                                                                |                                                                                           |